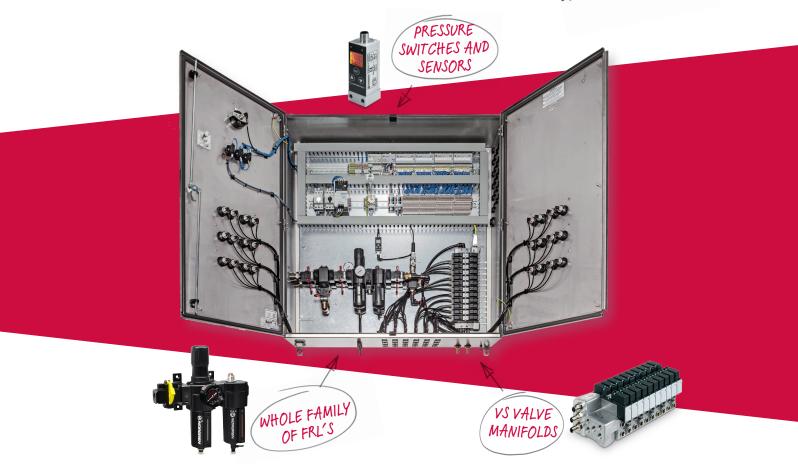

## FROM DESIGN CONCEPT TO COMMISSIONING SUPPORT, YOU CAN BENEFIT FROM NORGREN'S EXPERTISE IN CUSTOMIZED ELECTRO-PNEUMATIC AUTOMATION CONTROL CABINETS:

- → INCREASED PROCESS RELIABILITY AND INDUSTRIAL SAFETY
- → PLUG-AND-PLAY INSTALLATION ON SITE
- → HIGH TEMPERATURE RANGES (-40°C TO +80°C)
- → BROAD VOLTAGE TOLERANCES (+/- 30%)
- → ROBUST PROTECTION OF INDIVIDUAL COMPONENTS WITH STAINLESS STEEL OR GLASS-REINFORCED PLASTIC (GRP) ENCLOSURES
- → SHOCK AND VIBRATION TESTED

## **ADDITIONAL SUPPORT AND SERVICES:**

- → EXPERIENCED AUTOCAD 2D CIRCUIT, WIRING AND LAYOUT DESIGN
- → ON-SITE DESIGN SUPPORT AND DOCUMENTATION TO MAKE INSTALLATION AND OPERATION AS EASY AS POSSIBLE
- → CUSTOMER SUPPORT THROUGHOUT NORTH AMERICA