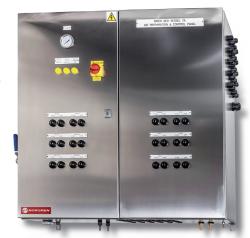

## FROM DESIGN CONCEPT TO COMMISSIONING SUPPORT, YOU CAN BENEFIT FROM NORGREN'S EXPERTISE IN CUSTOMIZED ELECTRO-PNEUMATIC AUTOMATION CONTROL CABINETS:

- → INCREASED PROCESS RELIABILITY AND INDUSTRIAL SAFETY
- → PLUG-AND-PLAY INSTALLATION ON SITE
- → HIGH TEMPERATURE RANGES (-40°C TO +80°C)
- → BROAD VOLTAGE TOLERANCES (+/- 30%)
- → ROBUST PROTECTION OF INDIVIDUAL COMPONENTS WITH STAINLESS STEEL OR GLASS-REINFORCED PLASTIC (GRP) ENCLOSURES
- → SHOCK AND VIBRATION TESTED