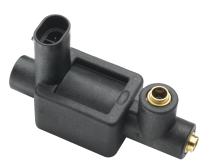

## SOLENOID VALVES

5031 Series

- 3-way normally closed solenoid operated air valve
- Robust component parts for use on and around the engine
- Designed for continuous duty in high temperature applications
- Integral Push-To-Connect (PTC) fittings

## Models

| Model      | Description                                            | Configuration | Fitting   |
|------------|--------------------------------------------------------|---------------|-----------|
| 5031-01-02 | Solenoid valve, 3-way, swivel, with positionable elbow | N/C           | PTC Elbow |