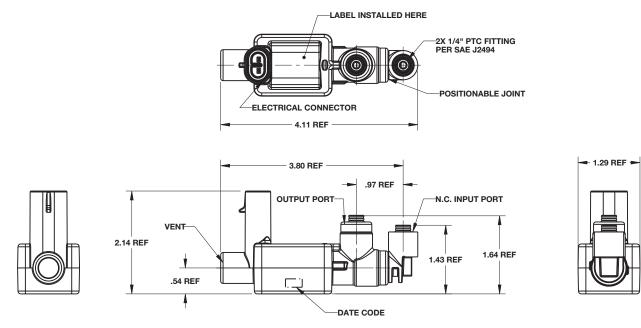

## SOLENOID VALVES

5031 Series

- 3-way normally closed solenoid operated air valve
- Robust component parts for use on and around the engine
- Designed for continuous duty in high temperature applications
- Integral Push-To-Connect (PTC) fittings

## Technical Data

**Operating Pressure:** 60 to 150 psi

**Operating Temperature:** -40°F - 257°F **Tube O/D:** 

1/4"

Material

Nylon, glass filled

## Models

| Model      | Description                                            | Configuration | Fitting   |
|------------|--------------------------------------------------------|---------------|-----------|
| 5031-01-02 | Solenoid valve, 3-way, swivel, with positionable elbow | N/C           | PTC Elbow |