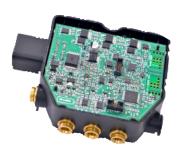

**Single Lift Axle Control** 

| Part Number                      | 5080-01                                                                | 5080-02 |
|----------------------------------|------------------------------------------------------------------------|---------|
| Kit Content                      | Upgrade kit for existing lift axle installation of<br>IMI Norgren LACM |         |
| LACM™ (Control Valve)            |                                                                        | •       |
| <b>Pressure Protection Valve</b> |                                                                        | •       |
| <b>Electronic Control Module</b> | •                                                                      | •       |
| Switch                           | •                                                                      | •       |
| Harness                          | •                                                                      | •       |
| Harness Multi-Axle Control       |                                                                        |         |
| Fittings                         | •                                                                      | •       |
| Installation Instructions        | •                                                                      | •       |