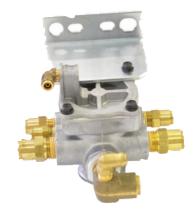

**Single Lift Axle Control** 

| Part Number                      | 5080-01                                                                | 5080-02 |
|----------------------------------|------------------------------------------------------------------------|---------|
| Kit Content                      | Upgrade kit for existing lift axle installation of<br>IMI Norgren LACM |         |
| LACM™ (Control Valve)            |                                                                        | •       |
| <b>Pressure Protection Valve</b> |                                                                        | •       |
| <b>Electronic Control Module</b> | •                                                                      | •       |
| Switch                           | •                                                                      | •       |
| Harness                          | •                                                                      | •       |
| Harness Multi-Axle Control       |                                                                        |         |
| Fittings                         | •                                                                      | •       |
| Installation Instructions        | •                                                                      | •       |