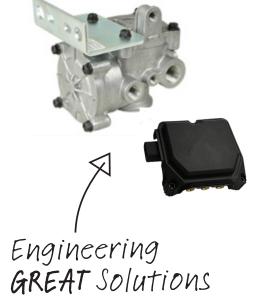

## Intelligent Lift Axle Control Module

The Intelligent Lift Axle Control Module (iLACM™) offers rapid and consistent deployment and retraction of lift axles. The app allows for quick set-up to control and monitor onboard load settings to help reduce the risk of overload fines, optimize loads for maximum traction, and improve overall driver safety.

## iLACM™ features

Tamperproof pressure values (no mechanical regulator)

Eliminates the need for quick release valves

Shifts reliably in cold temperatures

Simplified plumbing with fewer fitting connections and leak points