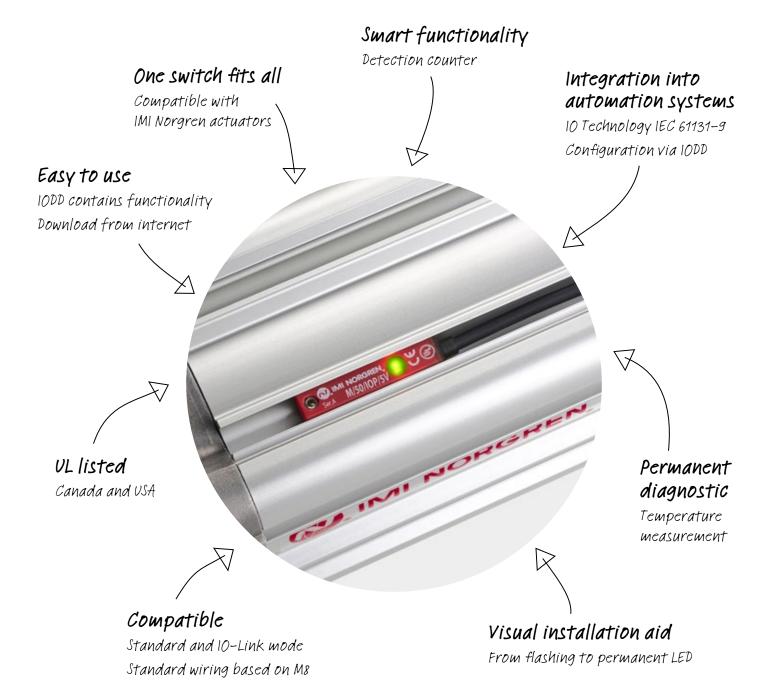

## **General Features**

- > IO-Link advantages
- > Conforming to IEC 61131-9
- > Condition monitoring
- > Available with 5 m cable or M8 connector
- > Two LEDs providing status information
- > Compatible with all IMI Norgren actuators

## Standard Mode

In Standard mode, the new M/50/IOP switch incorporates a green LED to indicate power. A second orange LED is present to ensure the switch is installed at the optimum position relative to the cylinder magnet.

## **IO-Link Mode**

In addition to Standard mode, IO-Link standardised technology allows actuators and sensors to become active participants in every process chain.

The new M/50/IOP switch with the standardised wiring is suitable for end-to-end communication and is the perfect solution for easy configuration and integration into an intelligent automation structure. The IO device description (IODD) contains all information for specific configuration.