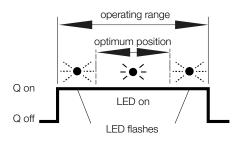

## Standard Mode

In Standard mode, the new M/50/IOP switch incorporates a green LED to indicate power. A second orange LED is present to ensure the switch is installed at the optimum position relative to the cylinder magnet.