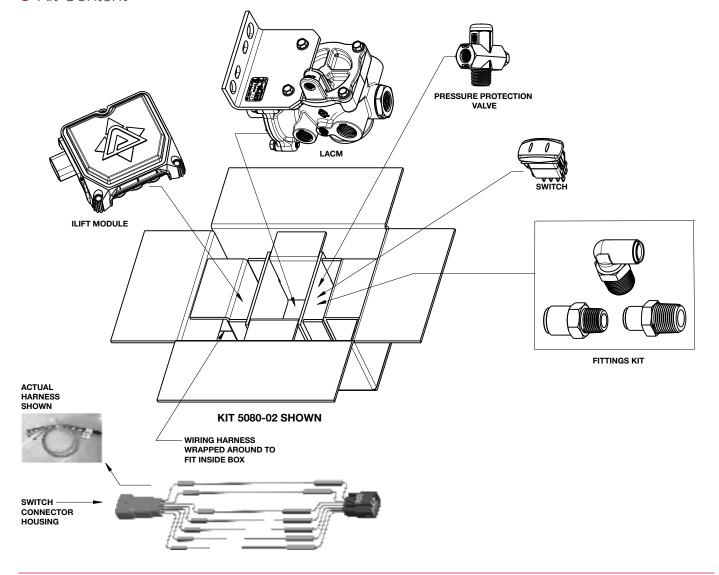

#### Models

| Model   | Description                                                               | Kit Contents                                                                                                                |
|---------|---------------------------------------------------------------------------|-----------------------------------------------------------------------------------------------------------------------------|
| 5080-01 | iLACM <sup>™</sup> kit with Lift Axle<br>Control Module (LACM)            | LACM (Control Module), Pressure Protection Valve, Electronic Control Module, Switch, Harness, Fittings, Installation Manual |
| 5080-02 | iLACM <sup>™</sup> Upgrade Kit without Lift<br>Axle Control Module (LACM) | Electronic Control Module, Switch, Harness,<br>Fittings, Installation Manual                                                |

## Replacement Parts

| Model    | Description               |
|----------|---------------------------|
| 50309-01 | Switch                    |
| 50310-01 | Harness                   |
| 50311-01 | Control Module            |
| 50313-01 | Switch Connector Housing  |
| 223-685V | Pressure Protection Valve |

### Kit Content