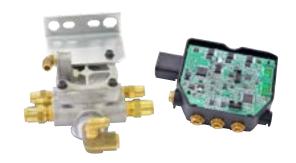

#### Models

| Model   | Description                                                               | Kit Contents                                                                                                                |
|---------|---------------------------------------------------------------------------|-----------------------------------------------------------------------------------------------------------------------------|
| 5080-01 | iLACM <sup>™</sup> kit with Lift Axle<br>Control Module (LACM)            | LACM (Control Module), Pressure Protection Valve, Electronic Control Module, Switch, Harness, Fittings, Installation Manual |
| 5080-02 | iLACM <sup>™</sup> Upgrade Kit without Lift<br>Axle Control Module (LACM) | Electronic Control Module, Switch, Harness,<br>Fittings, Installation Manual                                                |

## Replacement Parts

| Model    | Description               |
|----------|---------------------------|
| 50309-01 | Switch                    |
| 50310-01 | Harness                   |
| 50311-01 | Control Module            |
| 50313-01 | Switch Connector Housing  |
| 223-685V | Pressure Protection Valve |